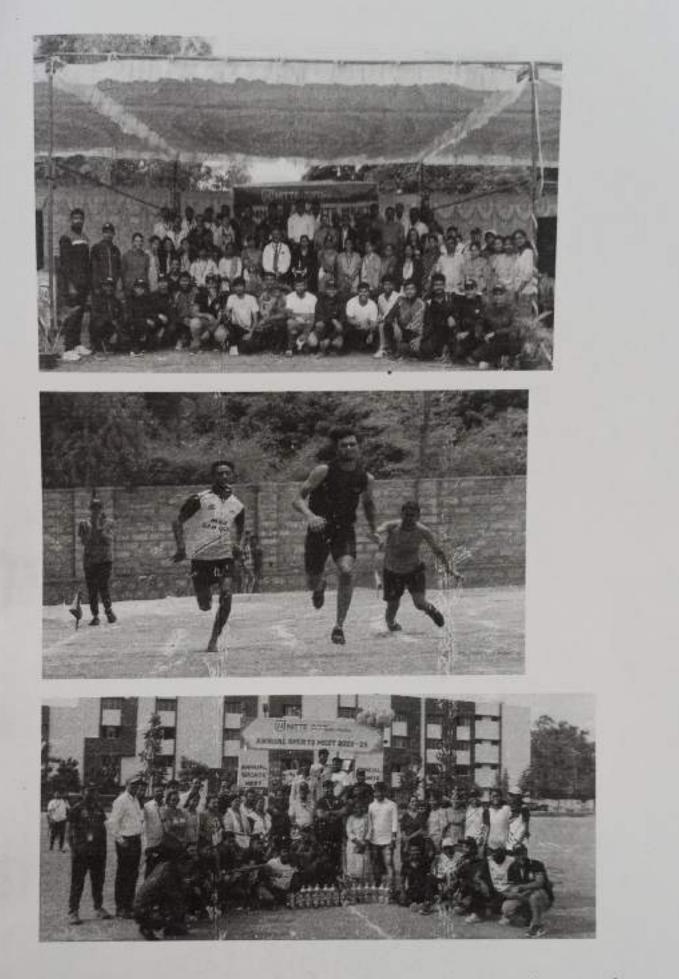

#### NITTE Dr. N.S.A.M FIRST GRADE COLLEGE Dr. N.S.A.M First Grade College

Krishmanujapurn Village, Bangalore-89 E mail: nsamfgeyekiigmail.com Website: www.nsam.ac.in

2023-24

Department of Physical Education & Sports National Sports Day Report

| Name of the Event                                | National Sports Day (Sports is an enabler for an inclusive and fit society)                                                                                                                                                                                                                                                                                                                                                                                                                                                                                                                                       |
|--------------------------------------------------|-------------------------------------------------------------------------------------------------------------------------------------------------------------------------------------------------------------------------------------------------------------------------------------------------------------------------------------------------------------------------------------------------------------------------------------------------------------------------------------------------------------------------------------------------------------------------------------------------------------------|
| Date                                             | 28th & 29th August, 2023                                                                                                                                                                                                                                                                                                                                                                                                                                                                                                                                                                                          |
| Day                                              | Tuesday and Wednesday                                                                                                                                                                                                                                                                                                                                                                                                                                                                                                                                                                                             |
|                                                  | Vinoda B.8 (Head of The Sports Department)                                                                                                                                                                                                                                                                                                                                                                                                                                                                                                                                                                        |
| Members in Jury                                  | Thirumalesh C (PED)                                                                                                                                                                                                                                                                                                                                                                                                                                                                                                                                                                                               |
|                                                  | Muthamma M. V (PED)                                                                                                                                                                                                                                                                                                                                                                                                                                                                                                                                                                                               |
| Total No. of<br>Participants                     | 112                                                                                                                                                                                                                                                                                                                                                                                                                                                                                                                                                                                                               |
| Target Class/ Course                             | I Sem class (10 sections)                                                                                                                                                                                                                                                                                                                                                                                                                                                                                                                                                                                         |
| Winners<br>Throw ball Women                      | I Sem B.Com BDA                                                                                                                                                                                                                                                                                                                                                                                                                                                                                                                                                                                                   |
| Winners<br>Volleyball Men                        | I Sem B.Com A                                                                                                                                                                                                                                                                                                                                                                                                                                                                                                                                                                                                     |
| Staff Events winners<br>Dodge ball<br>Tug Of War | Team Mary Kom (Magnificent Mary)<br>Team P T Usha (Payyoli Express )                                                                                                                                                                                                                                                                                                                                                                                                                                                                                                                                              |
| Highlights of the Event                          | National Sports Day was celebrated on the birthday of hockey legend Major<br>Dhaya Chand. Various programs were conducted for the staff and the<br>students to encourage all, irrespective of age, to engage in physical and sports<br>activities. All the students and the staff participated enthusiastically. The<br>event witnessed exceptional team spirit, encouragement and cooperation in<br>all the events, and the activities kept the atmosphere lively, ensuring non-<br>stop excitement.<br>The event promoted a healthy lifestyle, sports and the importance of fitness<br>in their daily routines. |